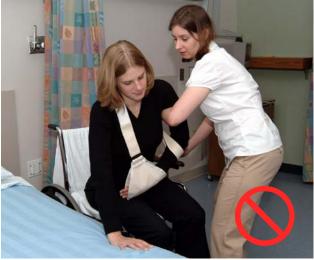

### Two-Person Transfer of the Stroke Patient

Using a Transfer Belt

# Two-Person Transfer of the Stroke Patient

Using a Transfer Belt