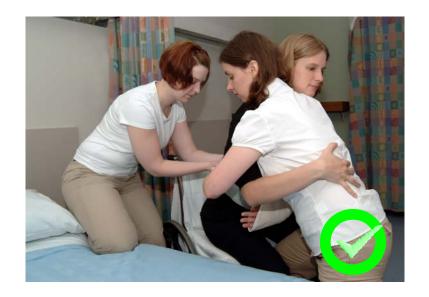

# Independent Transfer of the Stroke Patient

Standing Up from a Chair









### Independent Transfer of the Stroke Patient

Standing Up from a Chair







### Two-Person Transfer of the Stroke Patient

Using a Transfer Belt







# Two-Person Transfer of the Stroke Patient

Using a Transfer Belt





### Single-Person Transfer of the Stroke Patient









### Single-Person Transfer of the Stroke Patient









### Positioning the Hemiplegic Arm



#### Lying on Hemiplegic Side



- Hemiplegic arm forward at the shoulder; elbow extended and hand supported with the palm up
- Unaffected arm supported forward on the pillow
- Pillow behind back
- Both legs bent at the hips and knees; pillow in between

#### Sitting in Bed



- Hemiplegic arm supported on two pillows
- Trunk in midline
- Pillows under unaffected arm as required



#### Lying on Unaffected Side



- Hemiplegic arm supported forward on two pillows
- Pillow behind back
- Both legs bent at the hips and knees, a pillow in between

#### Sitting in Wheelc