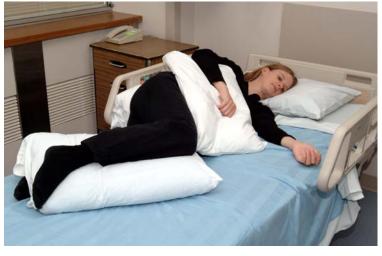

### Positioning the Hemiplegic Arm

#### Lying on Hemiplegic Side

- Hemiplegic arm forward at the shoulder; elbow extended and hand supported with the palm up
- Unaffected arm supported forward on the pillow
- Pillow behind back
- Both legs bent at the hips and knees; pillow in between