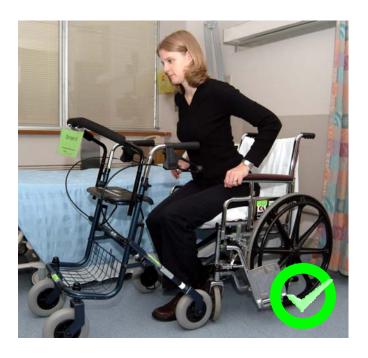

# Independent Transfer of the Stroke Patient

Standing Up from a Chair

### Independent Transfer of the Stroke Patient

Standing Up from a Chair