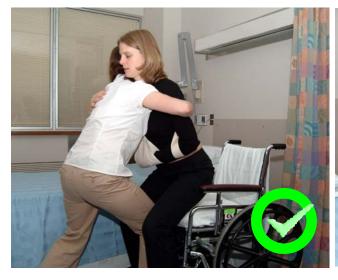

# Independent Transfer of the Stroke Patient

Standing Up from a Chair









### Independent Transfer of the Stroke Patient

Standing Up from a Chair







### Two-Person Transfer of the Stroke Patient

Using a Transfer Belt







# Two-Person Transfer of the Stroke Patient

Using a Transfer Belt





### Single-Person Transfer of the Stroke Patient









### Single-Person Transfer of the Stroke Patient









### Positioning the Hemiplegic Arm



#### Lying on Hemiplegic Side



- Hemiplegic arm forward at the shoulder; elbow extended and hand supported with the palm up
- Unaffected arm supported forward on the pillow
- Pillow behind back
- Both legs bent at the hips and knees; pillow in between

#### Sitting in Bed



- Hemiplegic arm supported on two pillows
- Trunk in midline
- Pillows under unaffected arm as required



#### Lying on Unaffected Side



- Hemiplegic arm supported forward on two pillows
- Pillow behind back
- Both legs bent at the hips and knees, a pillow in between

#### Sitting in Wheelchair



- Lap tray on wheelchair
- Pillow under hemiplegic arm with shoulder abducted, forearm pointing forward and hand supported



# Independent Transfer of the Stroke Patient

St