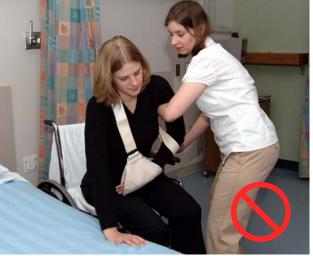

# Independent Transfer of the Stroke Patient

Standing Up from a Chair









### Independent Transfer of the Stroke Patient

Standing Up from a Chair







### Two-Person Transfer of the Stroke Patient

Using a Transfer Belt







# Two-Person Transfer of the Stroke Patient

Using a Transfer Belt





### Single-Person Transfer of the Stroke Patient









### Single-Person Transfer of the Stroke Patient









### Positioning the Hemiplegic Arm



#### Lying on Hemiplegic Side



- Hemiplegic arm forward at the shoulder; elbow extended and hand supported with the palm up
- Unaffected arm supported forward on the pillow
- Pillow behind back
- Both legs bent at the hips and knees; pillow in between

#### Sitting in Bed



- Hemiplegic arm supported on two pillows
- Trunk in midline
- Pillows under unaffected arm as required



#### Lying on Unaffected Side



- Hemiplegic arm supported forward on two pillows
- Pillow behind back
- Both legs bent at the hips and knees, a pillow in between

#### Sitting in Wheelchair



- Lap tray on wheelchair
- Pillow under hemiplegic arm with shoulder abducted, forearm pointing forward and hand supported



# Independent Transfer of the Stroke Patient

Stan