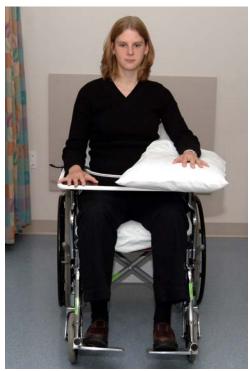

#### Sitting in Wheelchair

- Lap tray on wheelchair
- Pillow under hemiplegic arm with shoulder abducted, forearm pointing forward and hand supported