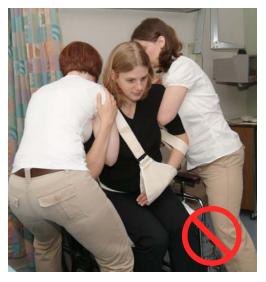

### Two-Person Transfer of the Stroke Patient

Using a Transfer Belt

# Two-Person Transfer of the Stroke Patient

Using a Transfer Belt