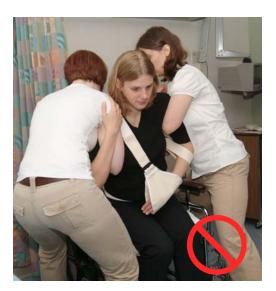

illow behind back
- Both legs bent at the hips and knees; pillow in between

#### Sitting in Bed



- Hemiplegic arm supported on two pillows
- Trunk in midline
- Pillows under unaffected arm as required



#### Lying on Unaffected Side



- Hemiplegic arm supported forward on two pillows
- Pillow behind back
- Both legs bent at the hips and knees, a pillow in between

#### Sitting in Wheelchair



- Lap tray on wheelchair
- Pillow under hemiplegic arm with shoulder abducted, forearm pointing forward and hand supported



# Independent Transfer of the Stroke Patient

Standing Up from a Chair









### Independent Transfer of the Stroke Patient

Standing Up from a Chair





#### **Two-Person Transfer of the Stroke Patient**









#### **Two-Person Transfer of the Stroke Patient**