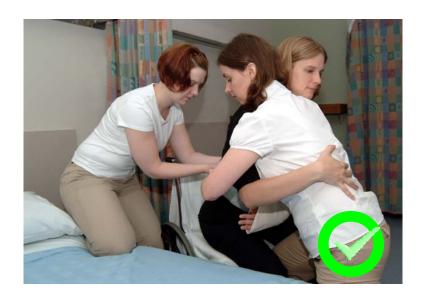

### Two-Person Transfer of the Stroke Patient

Using a Transfer Belt

# Two-Person Transfer of the Stroke Patient

Using a Transfer Belt