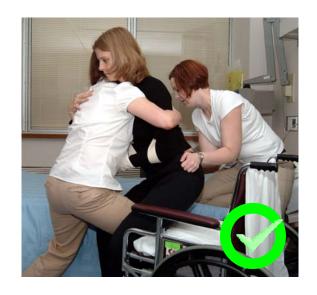

### Two-Person Transfer of the Stroke Patient

Using a Transfer Belt

# Two-Person Transfer of the Stroke Patient

Using a Transfer Belt

#### **Two-Person Transfer of the Stroke Patient**