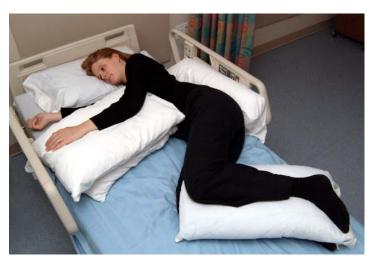

#### Lying on Hemiplegic Side

- Hemiplegic arm forward at the shoulder; elbow extended and hand supported with the palm up
- Unaffected arm supported forward on the pillow
- Pillow behind back
- Both legs bent at the hips and knees; pillow in between