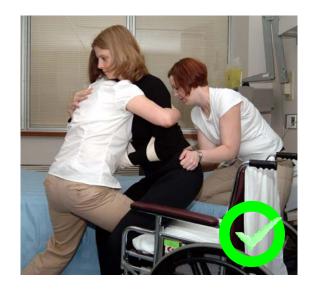

Pillow behind back
- Both legs bent at the hips and knees; pillow in between

#### Sitting in Bed



- Hemiplegic arm supported on two pillows
- Trunk in midline
- Pillows under unaffected arm as required



#### Lying on Unaffected Side



- Hemiplegic arm supported forward on two pillows
- Pillow behind back
- Both legs bent at the hips and knees, a pillow in between

#### Sitting in Wheelchair



- Lap tray on wheelchair
- Pillow under hemiplegic arm with shoulder abducted, forearm pointing forward and hand supported



# Independent Transfer of the Stroke Patient

Standing Up from a Chair









### Independent Transfer of the Stroke Patient

Standing Up from a Chair





#### **Two-Person Transfer of the Stroke Patient**









#### **Two-Person Transfer of the Stroke Patient**