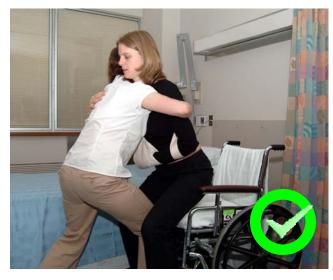

# Independent Transfer of the Stroke Patient

Standing Up from a Chair









### Independent Transfer of the Stroke Patient

Standing Up from a Chair







### Two-Person Transfer of the Stroke Patient

Using a Transfer Belt







# Two-Person Transfer of the Stroke Patient

Using a Transfer Belt





### Single-Person Transfer of the Stroke Patient









### Single-Person Transfer of the Stroke Patient









### Positioning the Hemiplegic Arm



#### Lying on Hemiplegic Side



- Hemiplegic arm forward at the shoulder; elbow extended and hand supported with the palm up
- Unaffected arm supported forward on the pillow
- Pillow behind back
- Both legs bent at the hips and knees; pillow in between

#### Sitting in Bed



- Hemiplegic arm supported on two pillows
- Trunk in midline
- Pillows under unaffected arm as required



#### Lying on Unaffected Side



- Hemiplegic arm supported forward on two pillows
- Pillow behind back
- Both legs bent at the hips and knees, a pillow in between

#### Sitting in Wheelchair



- Lap tray on wheelchair
- Pillow under hemiplegic arm with shoulder abducted, forearm pointing forward and hand sup